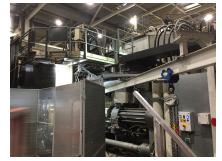

## Buhler Evolution B 420 D 4200t cold chamber die casting

### machine KK1532, used

manufacturer : Bühler

**Product number:** KK1532

# Description

| Die Casting Machine |                   |
|---------------------|-------------------|
| Manufacturer        | Buhler            |
| Model               | Evolution B 420 D |
| Locking Force       | 42 000 kN, 4200t  |
| Control system      | 2016 new DataNet  |
| Year of Manufacture | 2003              |
| Comments            |                   |