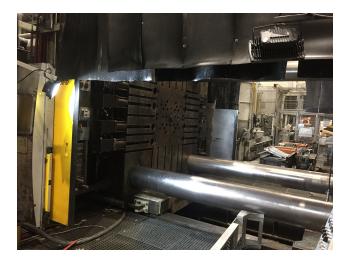

## Buhler Evolution B 420 D 4200t cold chamber die casting

### machine KK1532, used

manufacturer : Bühler

**Product number:** KK1532

# Description

| Die Casting Machine |                   |
|---------------------|-------------------|
| Manufacturer        | Buhler            |
| Model               | Evolution B 420 D |
| Locking Force       | 42 000 kN, 4200t  |
| Control system      | 2016 new DataNet  |
| Year of Manufacture | 2003              |
| Comments            |                   |