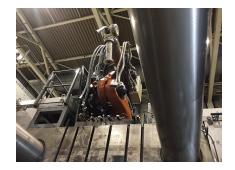

| Spraying robot | available |
|----------------|-----------|
| Manufacturer   | Kuka      |
| Model          | KR C 4    |
| Year           | 2014      |
| Comments       |           |
|                |           |