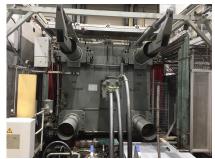

## Buhler Evolution B 420 D 4200t cold chamber die casting

### machine KK1532, used

manufacturer : Bühler

**Product number:** KK1532

# Description

| Die Casting Machine |                   |
|---------------------|-------------------|
| Manufacturer        | Buhler            |
| Model               | Evolution B 420 D |
| Locking Force       | 42 000 kN, 4200t  |
| Control system      | 2016 new DataNet  |
| Year of Manufacture | 2003              |
| Comments            |                   |