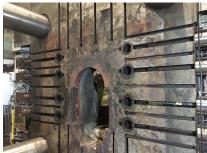

# Description

| Die Casting Machine |                   |
|---------------------|-------------------|
| Manufacturer        | Buhler            |
| Model               | Evolution B 420 D |
| Locking Force       | 42 000 kN, 4200t  |
| Control system      | 2016 new DataNet  |
| Year of Manufacture | 2003              |
| Comments            |                   |

#### This machine was partial overhauled in 2018:

- Lock cylinder completely overhauled and sealed
- Shot cylinder completely overhauled tube and piston new in 2018
- Joints no overhaul
- AKKU-Block and Multiblock new in 2018
- Pump block new in 2018
- Complete hydraulic hose change in December 2015