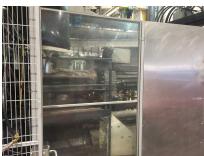

## Buhler Evolution B 420 D 4200t cold chamber die casting

# Description

| Die Casting Machine |                   |
|---------------------|-------------------|
| Manufacturer        | Buhler            |
| Model               | Evolution B 420 D |
| Locking Force       | 42 000 kN, 4200t  |
| Control system      | 2016 new DataNet  |
| Year of Manufacture | 2003              |
| Comments            |                   |