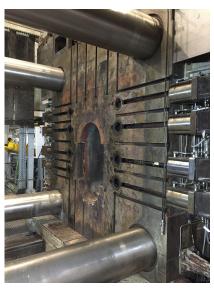

## Buhler Evolution B 420 D 4200t cold chamber die casting

### machine KK1532, used

manufacturer : Bühler

**Product number:** KK1532

# Description

| Die Casting Machine |                   |
|---------------------|-------------------|
| Manufacturer        | Buhler            |
| Model               | Evolution B 420 D |
| Locking Force       | 42 000 kN, 4200t  |
| Control system      | 2016 new DataNet  |
| Year of Manufacture | 2003              |
| Comments            |                   |

#### This machine was partial overhauled in 2018:

- Lock cylinder completely overhauled and sealed
- Shot cylinder completely overhauled tube and piston new in 2018
- Joints no overhaul
- AKKU-Block and Multiblock new in 2018
- Pump block new in 2018
- Complete hydraulic hose change in December 2015