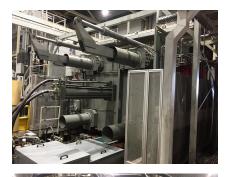

| Spraying robot | available |
|----------------|-----------|
| Manufacturer   | Kuka      |
| Model          | KR C 4    |
| Year           | 2014      |
| Comments       |           |
|                |           |