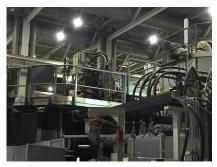

## Buhler Evolution B 420 D 4200t cold chamber die casting

### machine KK1532, used

manufacturer : Bühler

**Product number:** KK1532

# Description

| Die Casting Machine |                   |
|---------------------|-------------------|
| Manufacturer        | Buhler            |
| Model               | Evolution B 420 D |
| Locking Force       | 42 000 kN, 4200t  |
| Control system      | 2016 new DataNet  |
| Year of Manufacture | 2003              |
| Comments            |                   |

| Spraying robot | available |
|----------------|-----------|
| Manufacturer   | Kuka      |
| Model          | KR C 4    |
| Year           | 2014      |
| Comments       |           |
|                |           |