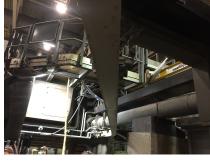

## Buhler Evolution B 420 D 4200t cold chamber die casting

# Description

| Die Casting Machine |                   |
|---------------------|-------------------|
| Manufacturer        | Buhler            |
| Model               | Evolution B 420 D |
| Locking Force       | 42 000 kN, 4200t  |
| Control system      | 2016 new DataNet  |
| Year of Manufacture | 2003              |
| Comments            |                   |