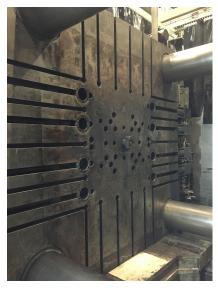

# Description

| Die Casting Machine |                   |
|---------------------|-------------------|
| Manufacturer        | Buhler            |
| Model               | Evolution B 420 D |
| Locking Force       | 42 000 kN, 4200t  |
| Control system      | 2016 new DataNet  |
| Year of Manufacture | 2003              |
| Comments            |                   |

#### This machine was partial overhauled in 2018:

- Lock cylinder completely overhauled and sealed
- Shot cylinder completely overhauled tube and piston new in 2018
- Joints no overhaul
- AKKU-Block and Multiblock new in 2018
- Pump block new in 2018
- Complete hydraulic hose change in December 2015