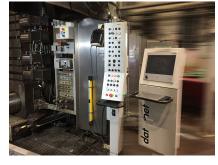

# Description

| Die Casting Machine |                   |
|---------------------|-------------------|
| Manufacturer        | Buhler            |
| Model               | Evolution B 420 D |
| Locking Force       | 42 000 kN, 4200t  |
| Control system      | 2016 new DataNet  |
| Year of Manufacture | 2003              |
| Comments            |                   |

Hauptstraße 8 73650 WINTERBACH GERMANY 
 Phone +49 (0)7181 60696-0
 Amtsgericht Stuttgart HRA

 Fax: +49 (0)7181 60696-00
 730953

 E-Mail info@fissmachines. com USt-ID-No.:DE27 5268 755

2016 control systems was changed 2016 to Data Net, the <u>clamping force</u> has also been increased to 42000 kN (Evolution B 400 D to Evolution B 420 D)