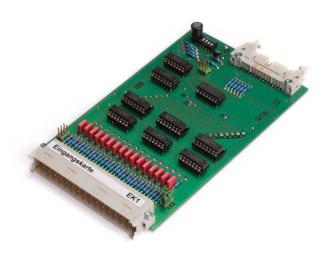

## Digital input board EK1

#### **Product number:**

ES4050

# **Description**

Electronic plug in board for control systems of Frech die casting maschines

Please get in touch with us due to repair or new manufacture.